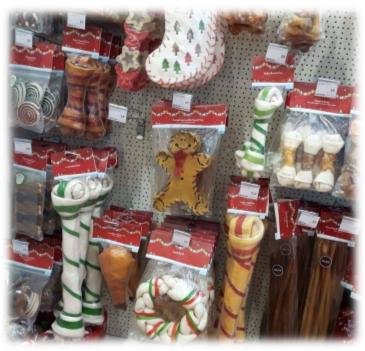

## HAVE A HEALTHY HAPPY HOLIDAYS!

by Jessica Dredske, CCHS Board Member

The holidays are a time of giving, sharing and spreading joy! Holiday gifts for pets have good intentions, but make sure you do your homework. We have all seen the stores stock the pet aisles with Christmas treats for our loved companions. Yet what we fail to realize is, just how harmful these treats are to the health of our pets. Many of these so called "treats" end up with negative consequences and unexpected visits to your veterinarian over the holidays.

Upon testing, these chews have shown traces of arsenic, mercury, chromium and formaldehyde. The vast majority of these rawhide or other products are made from cattle or horse hides. Their journey starts with the hides being soaked in a toxic sodium sulphide solution to remove the hair and fat. More chemicals are used in order to split the hide into layers, which is then washed with hydrogen peroxide to give the white "pure" look and remove the rancid smell. Then comes the pretty festive colors and the glue to form cute shapes.

If that wasn't bad enough, these types of treats regularly cause intestinal blockages, poisoning from chemical residue, and choking. The chews get slippery when wet, and are near impossible to get hold of to save a choking dog. Leave them in the shop where they belong, or if some well intending person buys them for your pet, put them safely away for later, then dispatch to the trash.