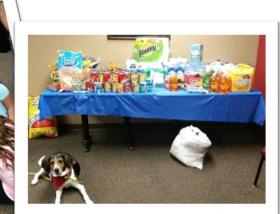

CCHS would like to thank Turning Point Realty for having a donation drive for us during the month of November! Thank you for all of your hard work to help the animals at CCHS! We greatly appreciate it.